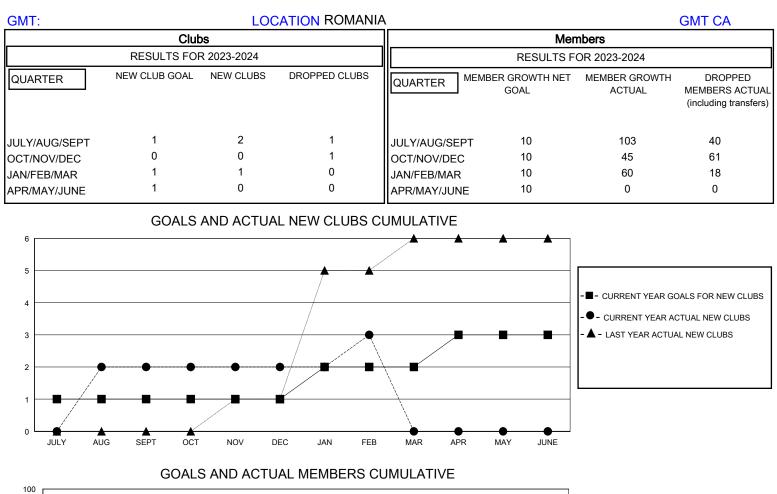

## MONTHLY MEMBERSHIP PROGRESS REPORT

District 124

Results as of: 2/29/2024





| DROPPED CLUBS: 2  | 34 CLUBS OF 82 ADDED 1 OR MORE<br>NEW MEMBERS | GENDER DISTRIBUTION<br>MALE 829 (49.40%) |     |
|-------------------|-----------------------------------------------|------------------------------------------|-----|
| DROPPED MEMBERS   |                                               | FEMALE 849 (50.60%)                      |     |
| DECEASED 1        | CLICK HERE FOR CUMULATIVE<br>MEMBERSHIP DATA  | TOTAL FAMILY UNIT MEMBERS                | 227 |
| CLUB CANCELLED 20 |                                               | FAMILY MEMBERS PAYING HALF<br>DUES       | 110 |
| OTHER 98          |                                               |                                          | 116 |
| TOTAL 119         |                                               |