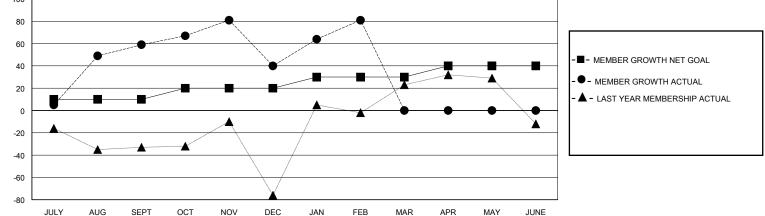

## MONTHLY MEMBERSHIP PROGRESS REPORT

District 124

Results as of: 2/29/2024





| DROPPED CLUBS: 2  | 34 CLUBS OF 82 ADDED 1 OR MORE<br>NEW MEMBERS | GENDER DISTRIBUTION<br>MALE 829 (49.40%) |     |
|-------------------|-----------------------------------------------|------------------------------------------|-----|
| DROPPED MEMBERS   |                                               | FEMALE 849 (50.60%)                      |     |
| DECEASED 1        | CLICK HERE FOR CUMULATIVE<br>MEMBERSHIP DATA  | TOTAL FAMILY UNIT MEMBERS                | 227 |
| CLUB CANCELLED 20 |                                               | FAMILY MEMBERS PAYING HALF<br>DUES       | 110 |
| OTHER 98          |                                               |                                          | 116 |
| TOTAL 119         |                                               |